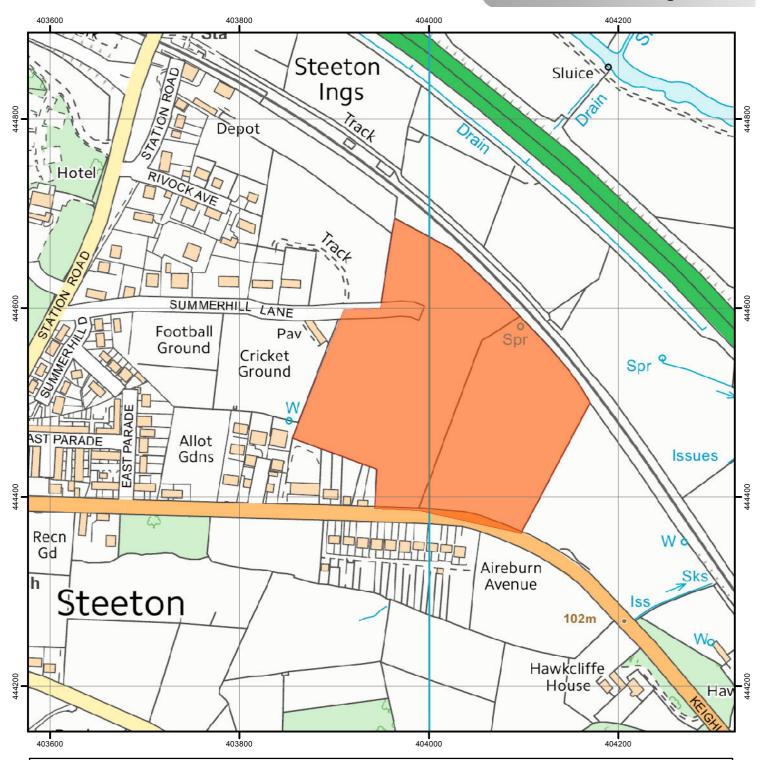

## Land on north side of Keighley Road, Steeton

Register of Statements, Maps & Declarations. Section 31 (6) Highways Act 1980

## Legend

Land affected by s31(6) deposit

This is an Officer's interpretation of the s31(6) deposit. Please see the paper documents lodged with the Rights of Way Section, City of Bradford MDC for details.

Rights of Way Section rightsofway@bradford.gov.uk (01274) 432666

| Date Recvd  | 12 Jul 2012 |
|-------------|-------------|
| Expiry Date | 12 Jul 2022 |
| File Ref    | 64          |
| OS Ref      | SE 040445   |