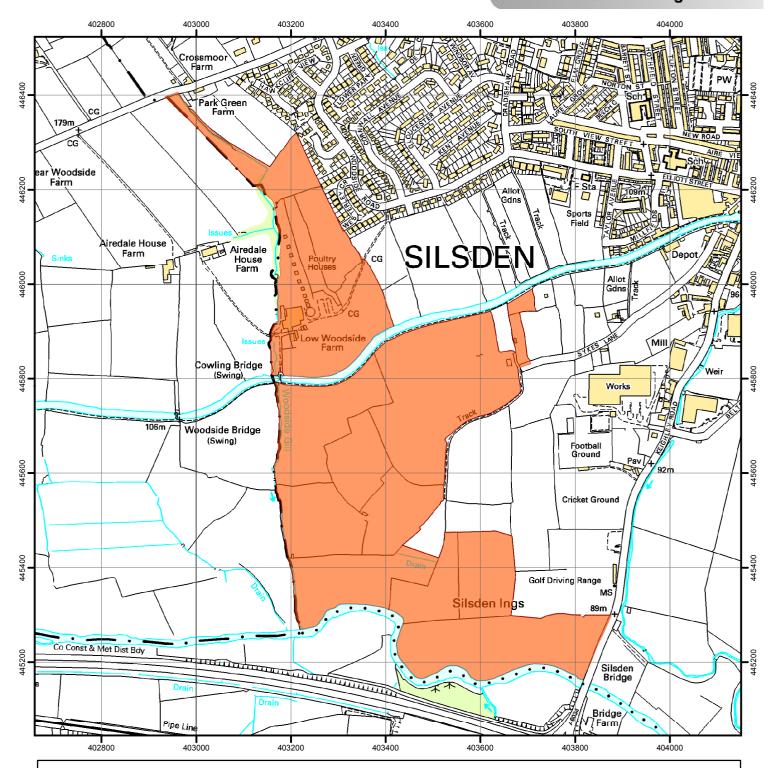

## Low Woodside Farm, Silsden

Register of Statements, Maps & Declarations. Section 31 (6) Highways Act 1980

## Legend

Land affected by s31(6) deposit

This is an Officer's interpretation of the s31(6) deposit. Please see the paper documents lodged with the Rights of Way Section, City of Bradford MDC for details.

Rights of Way Section rightsofway@bradford.gov.uk (01274) 432666

| Date Recvd  | 9 Sept 2011 |
|-------------|-------------|
| Expiry Date | 27 Oct 2021 |
| File Ref    | 55          |
| OS Ref      | SE 031458   |
| Scale       | 1.8 000     |