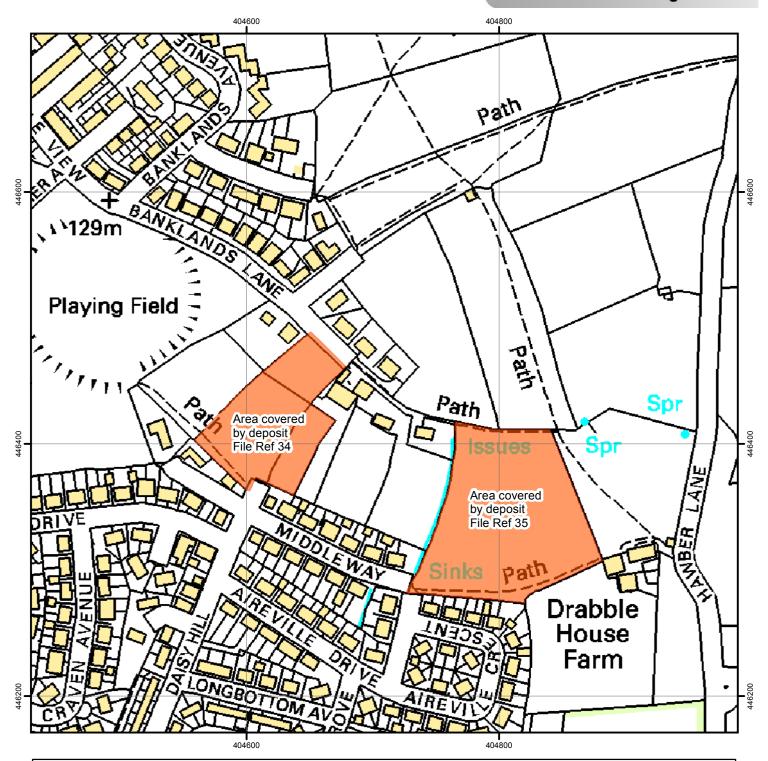

## Land at Banklands Lane, Silsden, W Yorks

Register of Statements, Maps & Declarations. Section 31 (6) Highways Act 1980

## Legend

Land affected by s31(6) deposit

This is an Officer's interpretation of the s31(6) deposit. Please see the paper documents lodged with the Rights of Way Section, City of Bradford MDC for details.

Rights of Way Section rightsofway@bradford.gov.uk (01274) 432666

| RADFORD<br>ROPOLITAN DISTRICT COUNCIL |
|---------------------------------------|

|             | ,            |
|-------------|--------------|
| Expiry Date | 02 July 2019 |
| File Ref    | 35           |
| OS Ref      | SE 0446      |
| Scalo       | 1.3 000      |