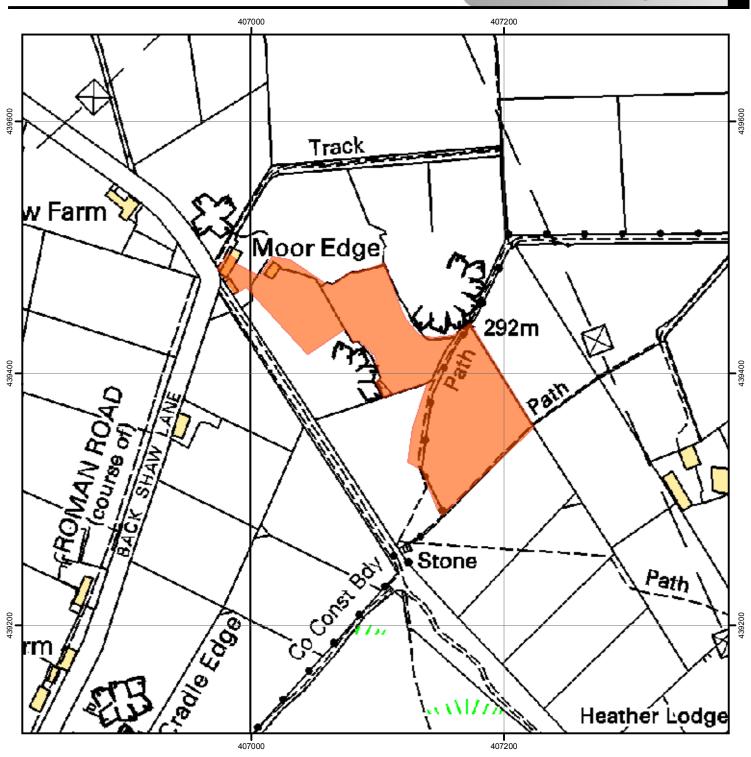

## **City of Bradford Metropolitan District Council**

www.bradford.gov.uk

| The Old Barn, Back Shaw Lane, Hainworth Shay, Keighley                                                                                                                         |                                                                        |                                                      |             |             |
|--------------------------------------------------------------------------------------------------------------------------------------------------------------------------------|------------------------------------------------------------------------|------------------------------------------------------|-------------|-------------|
| Register of Statements, Maps & Declarations. Section 31 (6) Highways Act 1980                                                                                                  |                                                                        |                                                      |             |             |
| Legend                                                                                                                                                                         | N                                                                      | ****                                                 | Date Recvd  | 16 Apr 2010 |
| Land affected<br>by s31(6) deposit                                                                                                                                             | W-C                                                                    | City of<br>BRADFORD<br>METROPOLITAN DISTRICT COUNCIL | Expiry Date | 16 Apr 2020 |
| This is an Officer's interpretation<br>of the s31(6) deposit. Please see<br>the paper documents lodged<br>with the Rights of Way Section,<br>City of Bradford MDC for details. | V<br>S                                                                 |                                                      | File Ref    | 41          |
|                                                                                                                                                                                | Rights of Way Section<br>rightsofway@bradford.gov.uk<br>(01274) 432666 |                                                      | OS Ref      | SE 0739     |
|                                                                                                                                                                                |                                                                        |                                                      | Scale       | 1:3,000     |