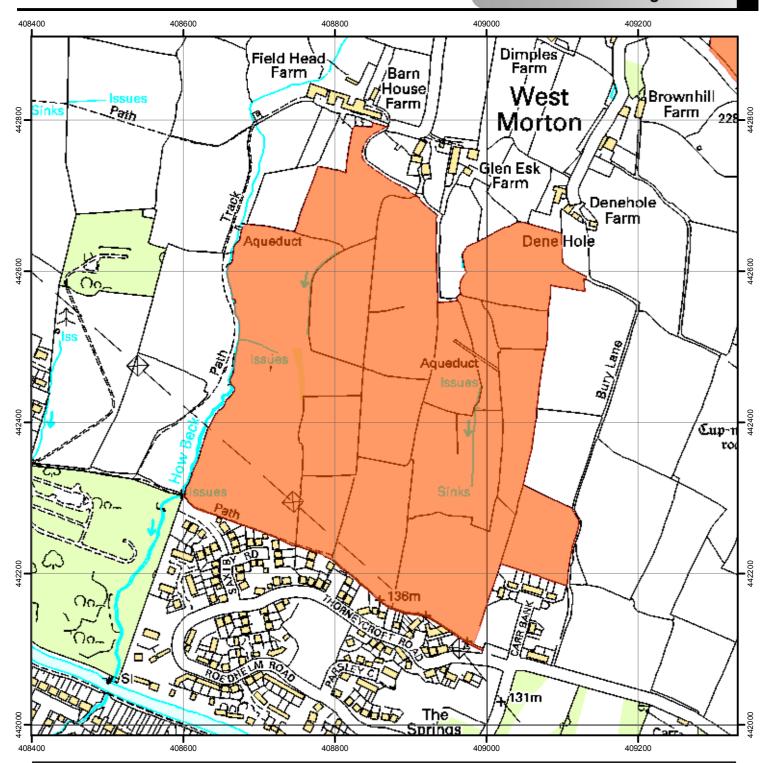

## Glen Esk, West Morton, Keighley

Register of Statements, Maps & Declarations. Section 31 (6) Highways Act 1980

## Legend

Land affected by s31(6) deposit

This is an Officer's interpretation of the s31(6) deposit. Please see the paper documents lodged with the Rights of Way Section, City of Bradford MDC for details.

| Date Recvd  | 8 June 2010 |
|-------------|-------------|
| Expiry Date | 8 June 2020 |
| File Ref    | 42          |
| OS Ref      | SE 0842     |
|             |             |

Scale

1:5,000