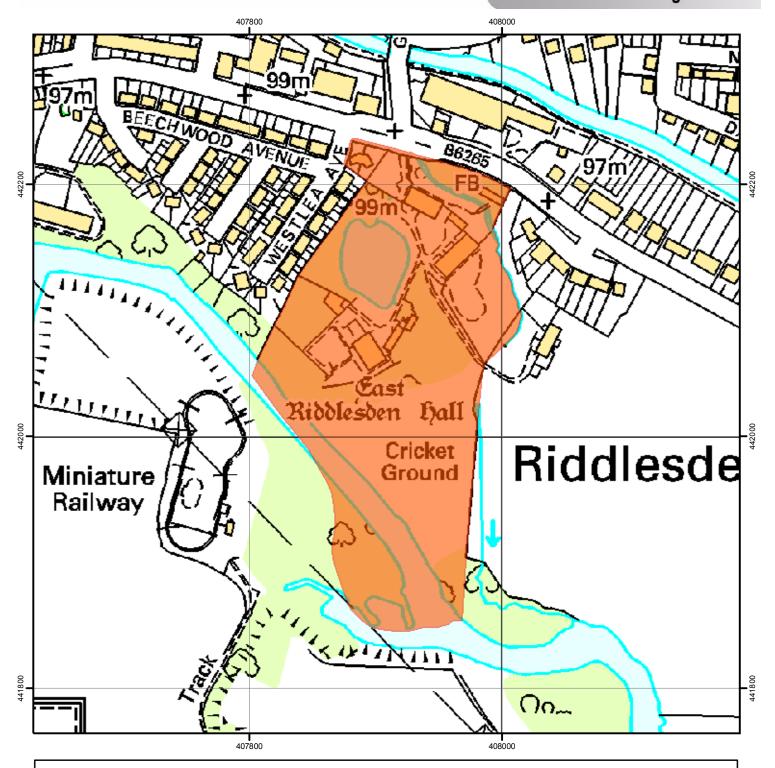

## East Riddlesden Hall, Riddlesden

Register of Statements, Maps & Declarations. Section 31 (6) Highways Act 1980

## Legend

Land affected by s31(6) deposit

This is an Officer's interpretation of the s31(6) deposit. Please see the paper documents lodged with the Rights of Way Section, City of Bradford MDC for details.

| Date Recvd  |  |
|-------------|--|
| Expiry Date |  |
| File Ref    |  |

16 Jan 2011 OS Ref SE079420 Scale 1:3,000

4 June 1996