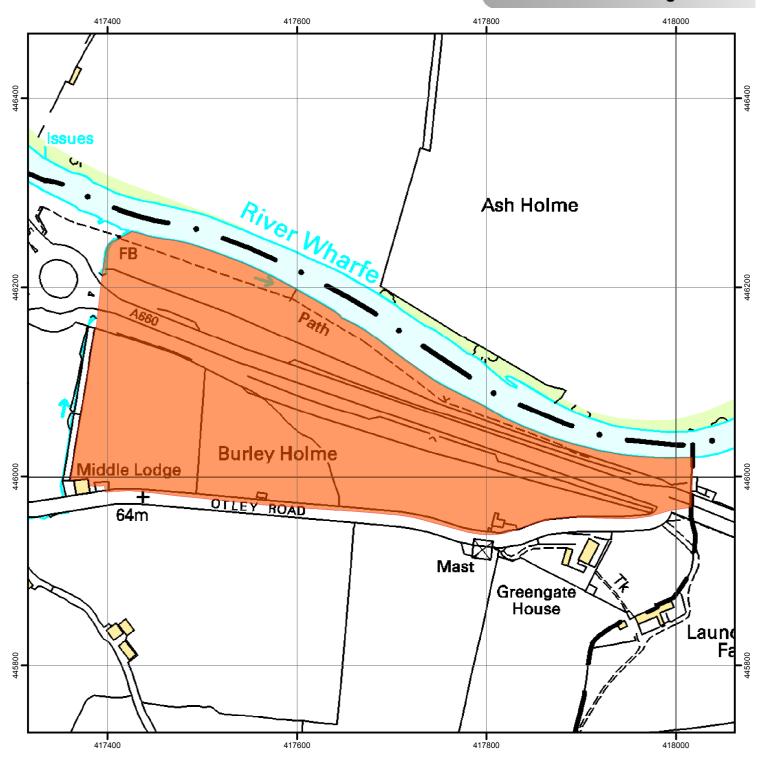

## Legend

Land affected by s31(6) deposit

This is an Officer's interpretation of the s31(6) deposit. Please see the paper documents lodged with the Rights of Way Section, City of Bradford MDC for details.

| Date Recvd  | 20 Aug 2008 |
|-------------|-------------|
| Expiry Date | 20 Aug 2018 |
| File Ref    | 26          |
| OS Ref      | SE176460    |

Scale 1:4,000