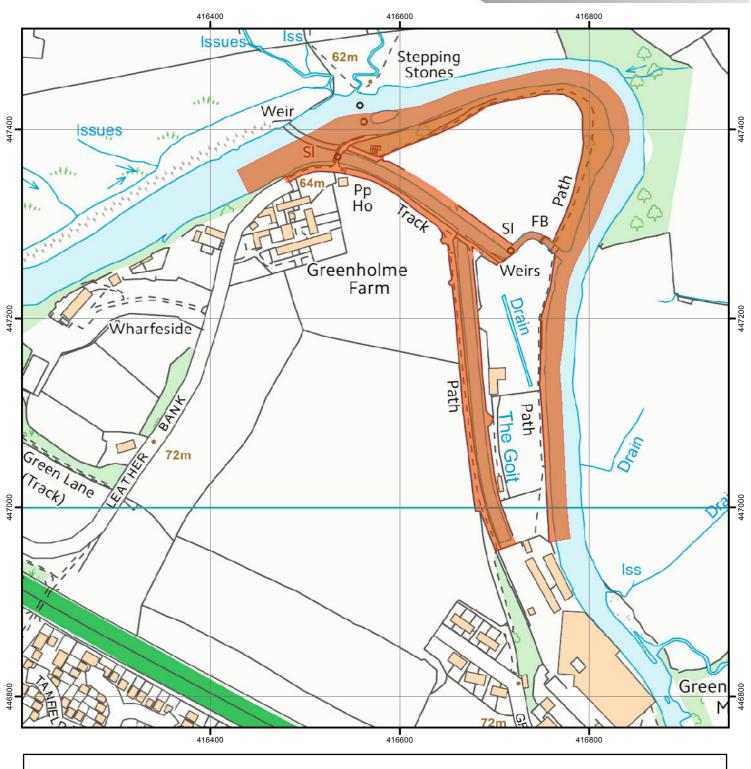

## **City of Bradford Metropolitan District Council**

www.bradford.gov.uk

Turf Road, River Wharfe, Burley in Wharfedale Register of Statements, Maps & Declarations. Section 31 (6) Highways Act 1980 7 Mar 2000 Date Recvd Legend Land affected **Expiry Date** 7 Jul 2022 by s31(6) deposit BRADFORD File Ref 2 This is an Officer's interpretation of the s31(6) deposit. Please see **Rights of Way Section** OS Ref SE 166472 the paper documents lodged rightsofway@bradford.gov.uk with the Rights of Way Section, Scale 1:4,000 City of Bradford MDC for details. (01274) 432666