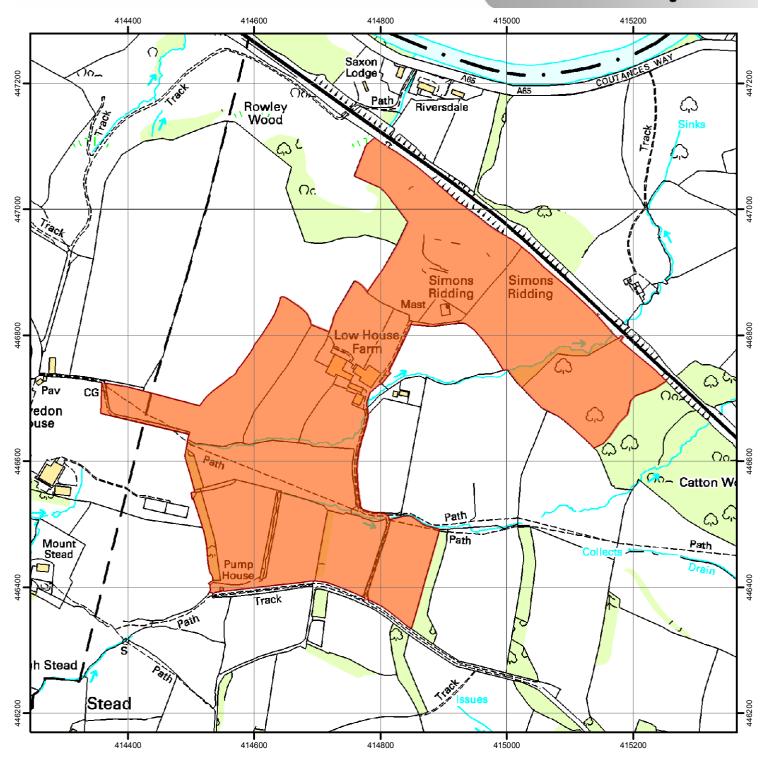

## Low House Farm, Burley in Wharfedale

Register of Statements, Maps & Declarations. Section 31 (6) Highways Act 1980

## Legend

Land affected by s31(6) deposit

This is an Officer's interpretation of the s31(6) deposit. Please see the paper documents lodged with the Rights of Way Section, City of Bradford MDC for details.

Rights of Way Section rightsofway@bradford.gov.uk (01274) 432666

|  | Date Recvd  | 24 Sept 2004 |
|--|-------------|--------------|
|  | Expiry Date | 5 Oct 2014   |
|  | File Ref    | 17           |

OS Ref SE148467 Scale 1:6,000