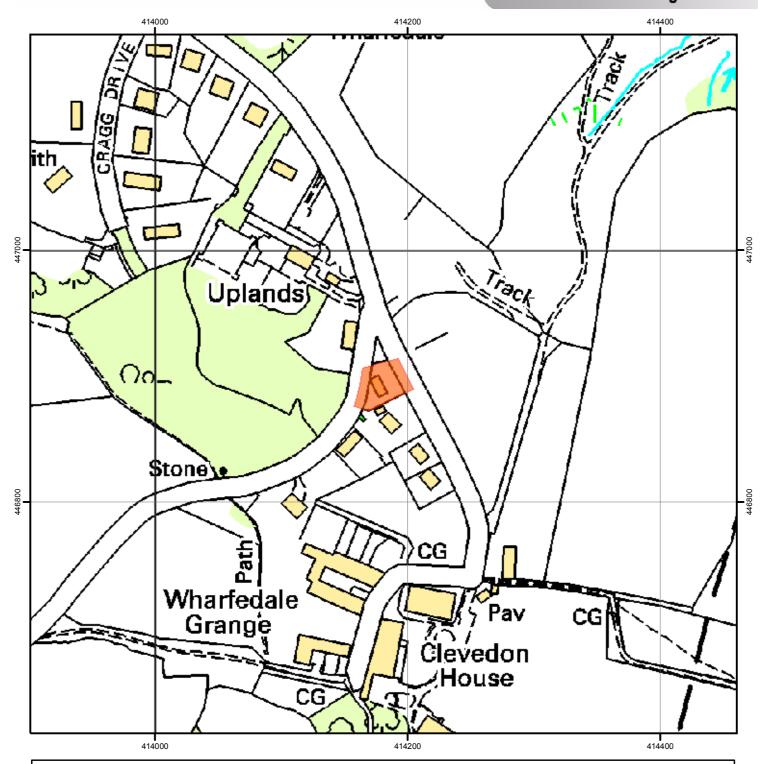

## Little Croft, Ben Rhydding

Register of Statements, Maps & Declarations. Section 31 (6) Highways Act 1980

## Legend

Land affected by s31(6) deposit

This is an Officer's interpretation of the s31(6) deposit. Please see the paper documents lodged with the Rights of Way Section, City of Bradford MDC for details.

Rights of Way Section rightsofway@bradford.gov.uk (01274) 432666

|  | Date Recvd  | 2 Aug 1999   |
|--|-------------|--------------|
|  | Expiry Date | 27 June 2015 |
|  | File Ref    | 19           |
|  | OS Ref      | SE141468     |
|  | Scale       | 1:3,000      |