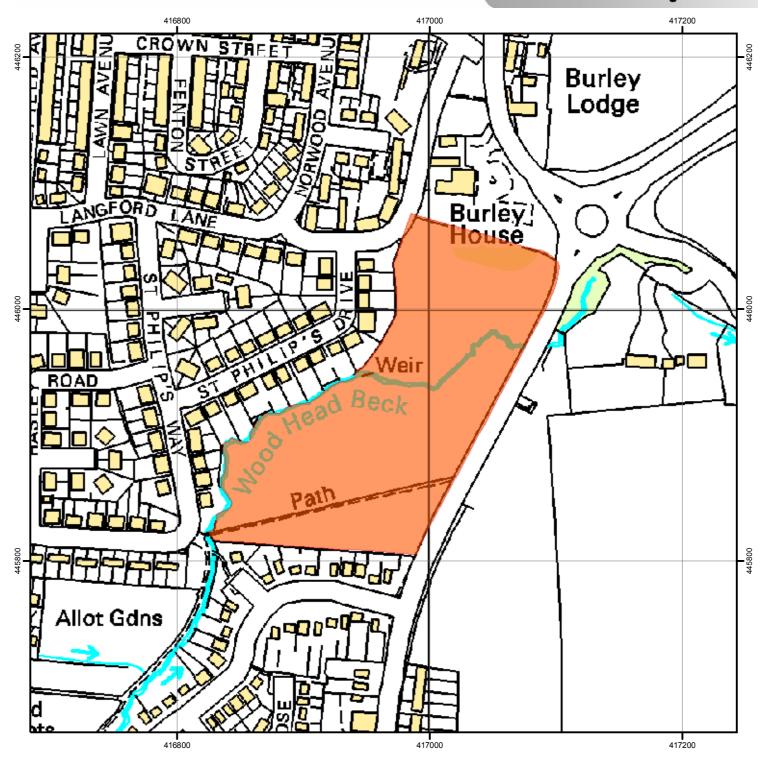

## Land at Bradford Road, Burley in Wharfedale

Register of Statements, Maps & Declarations. Section 31 (6) Highways Act 1980

## Legend

Land affected by s31(6) deposit

This is an Officer's interpretation of the s31(6) deposit. Please see the paper documents lodged with the Rights of Way Section, City of Bradford MDC for details.

Rights of Way Section rightsofway@bradford.gov.uk (01274) 432666

| Date Recvd  | 17 Dec 2001 |
|-------------|-------------|
| Expiry Date | 17 Dec 2011 |
| File Ref    | 9           |
| OS Ref      | SE169459    |
|             |             |