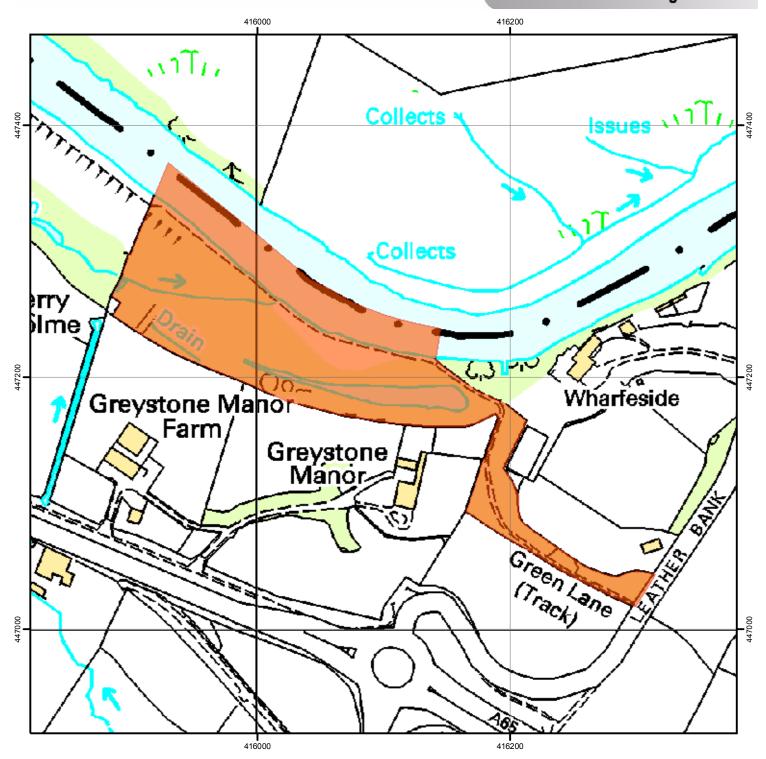

## Green Lane and Jerry Holme, Burley in Wharfedale

Register of Statements, Maps & Declarations. Section 31 (6) Highways Act 1980

## Legend

Land affected by s31(6) deposit

This is an Officer's interpretation of the s31(6) deposit. Please see the paper documents lodged with the Rights of Way Section, City of Bradford MDC for details.

Rights of Way Section rightsofway@bradford.gov.uk (01274) 432666

| Date Recvd  | 23 Feb 2000 |
|-------------|-------------|
| Expiry Date | 22 Mar 2010 |
| File Ref    | 5           |

OS Ref SE160471
Scale 1:3,000