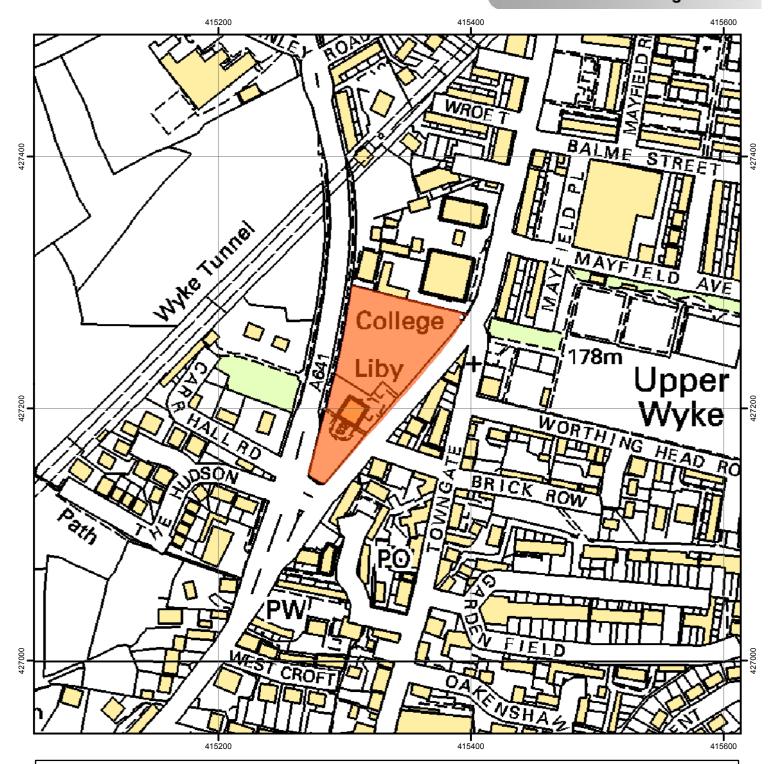

## Land at Woodside Road/Huddersfield Road, Wyke, Bradford

Register of Statements, Maps & Declarations. Section 31 (6) Highways Act 1980

## Legend

Land affected by s31(6) deposit

This is an Officer's interpretation of the s31(6) deposit. Please see the paper documents lodged with the Rights of Way Section, City of Bradford MDC for details.