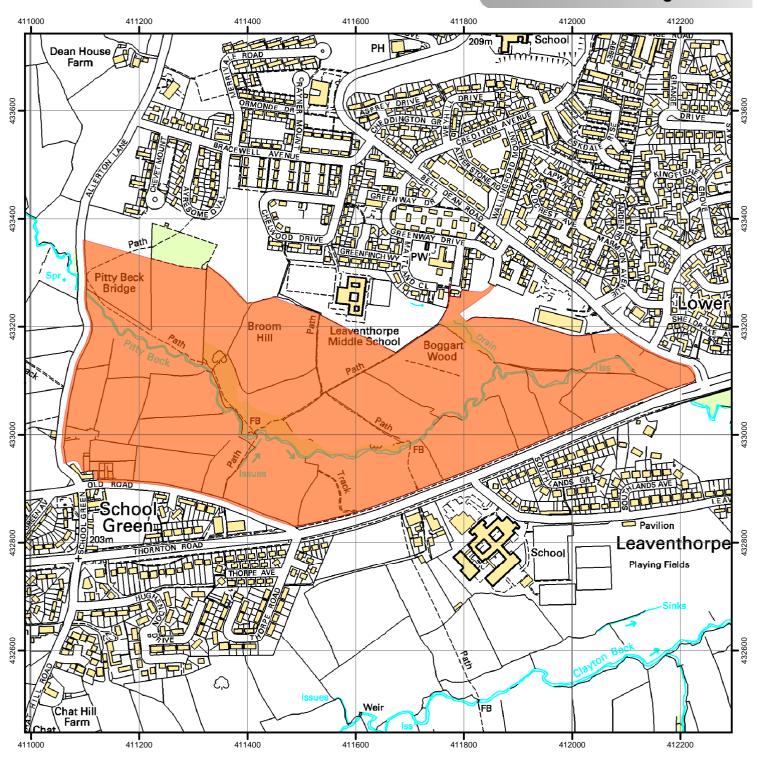

## Land known as Pitty Beck, Thornton Road and Old Road, Bradford

Register of Statements, Maps & Declarations. Section 31 (6) Highways Act 1980

## Legend

Land affected by s31(6) deposit

This is an Officer's interpretation of the s31(6) deposit. Please see the paper documents lodged with the Rights of Way Section, City of Bradford MDC for details.

|   | ) |
|---|---|
| _ |   |

Rights of Way Section rightsofway@bradford.gov.uk (01274) 432666

| Date Recvd  | 3 Sept 2008 |
|-------------|-------------|
| Expiry Date | 3 Sept 2018 |
| File Ref    | 27          |
| OS Ref      | SE116330    |
| Scale       | 1:7,000     |