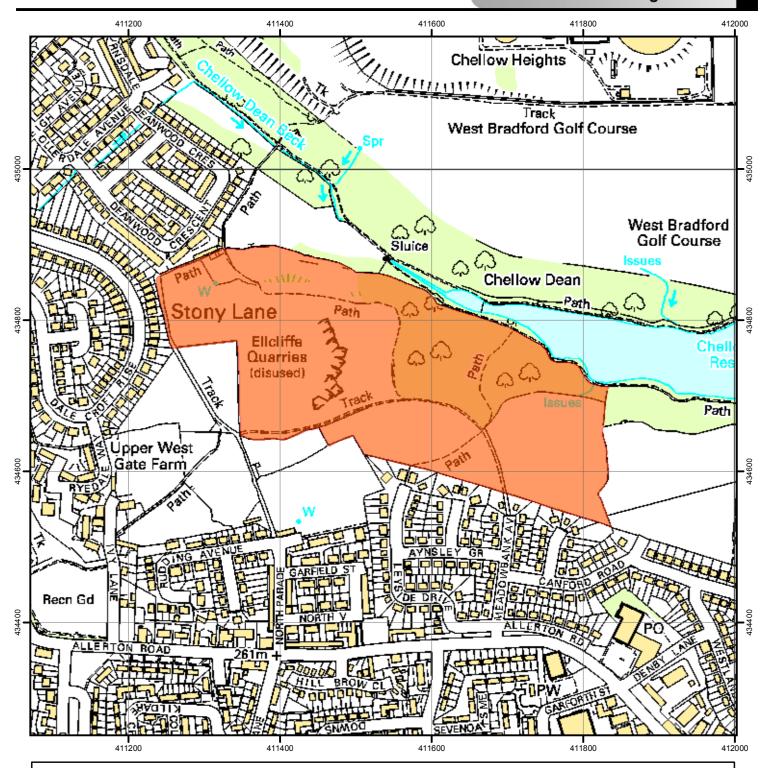

## Land at Ellcliffe Quarries, Allerton, Bradford W Yorks

Register of Statements, Maps & Declarations. Section 31 (6) Highways Act 1980

## Legend

Land affected by s31(6) deposit

This is an Officer's interpretation of the s31(6) deposit. Please see the paper documents lodged with the Rights of Way Section, City of Bradford MDC for details.

Rights of Way Section rightsofway@bradford.gov.uk (01274) 432666

| Date Recvd  | 28 Sept 2009 |
|-------------|--------------|
| Expiry Date | 28 Sept 2019 |
| File Ref    | 40           |

OS Ref SE 1134
Scale 1:5,000