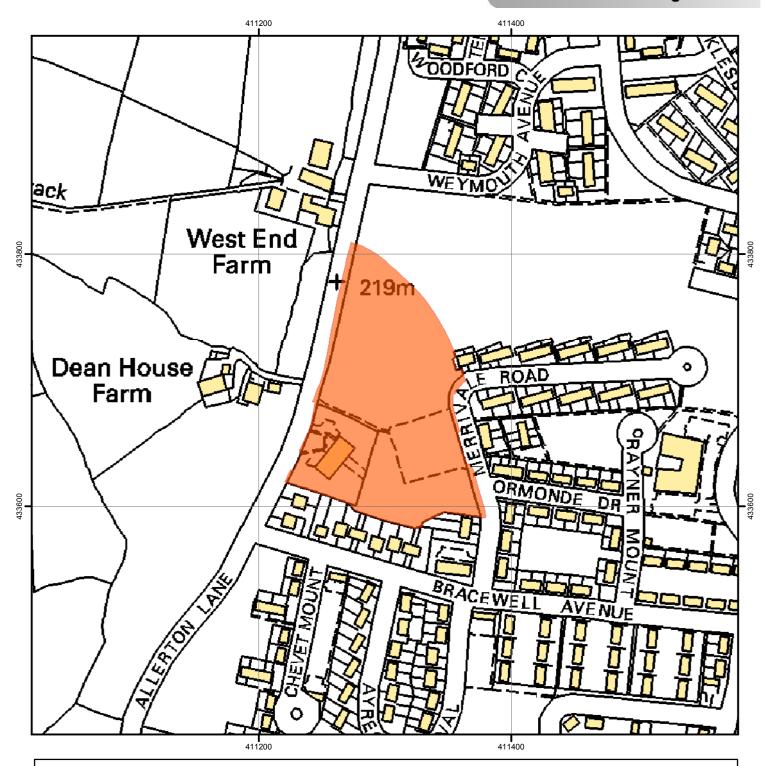

## Land at Allerton Lane/ Bracewell Avenue, Allerton, Bradford

Register of Statements, Maps & Declarations. Section 31 (6) Highways Act 1980

## Legend

Land affected by s31(6) deposit

This is an Officer's interpretation of the s31(6) deposit. Please see the paper documents lodged with the Rights of Way Section, City of Bradford MDC for details.

Rights of Way Section rightsofway@bradford.gov.uk (01274) 432666

|  | Date Recvd  | 12 July 2011 |
|--|-------------|--------------|
|  | Expiry Date | 15 Nov 2021  |
|  | File Ref    | 51           |
|  | OS Ref      | SE 113336    |
|  | Scale       | 1:3,000      |