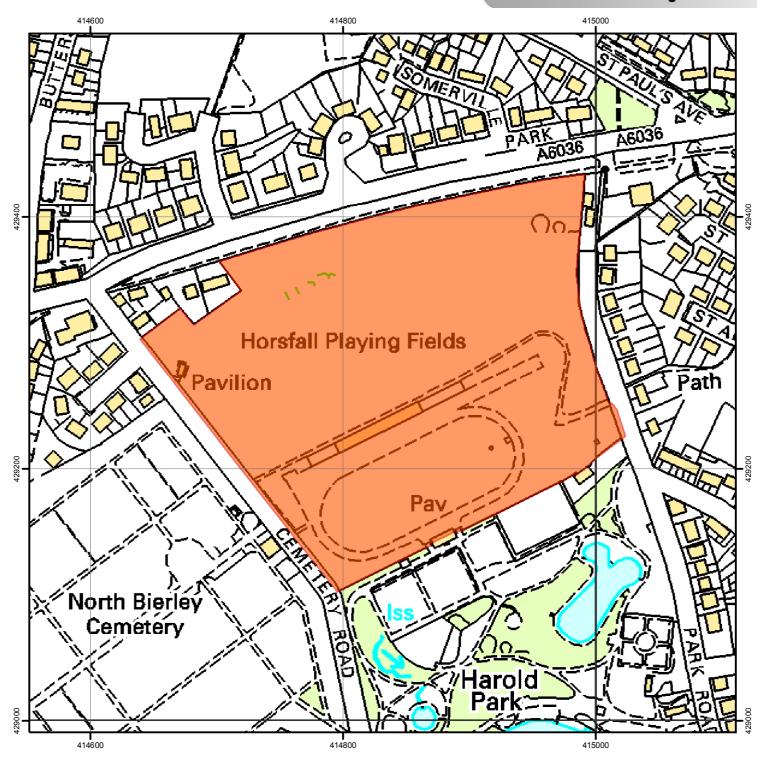

## Horsfall Playing Fields, Low Moor

Register of Statements, Maps & Declarations. Section 31 (6) Highways Act 1980

## Legend

Land affected by s31(6) deposit

This is an Officer's interpretation of the s31(6) deposit. Please see the paper documents lodged with the Rights of Way Section, City of Bradford MDC for details.

Rights of Way Section rightsofway@bradford.gov.uk (01274) 432666

| Date Recvd  | 17 May 2005 |
|-------------|-------------|
| Expiry Date | 17 May 2015 |
| File Ref    | 18          |
| OS Ref      | SE148292    |