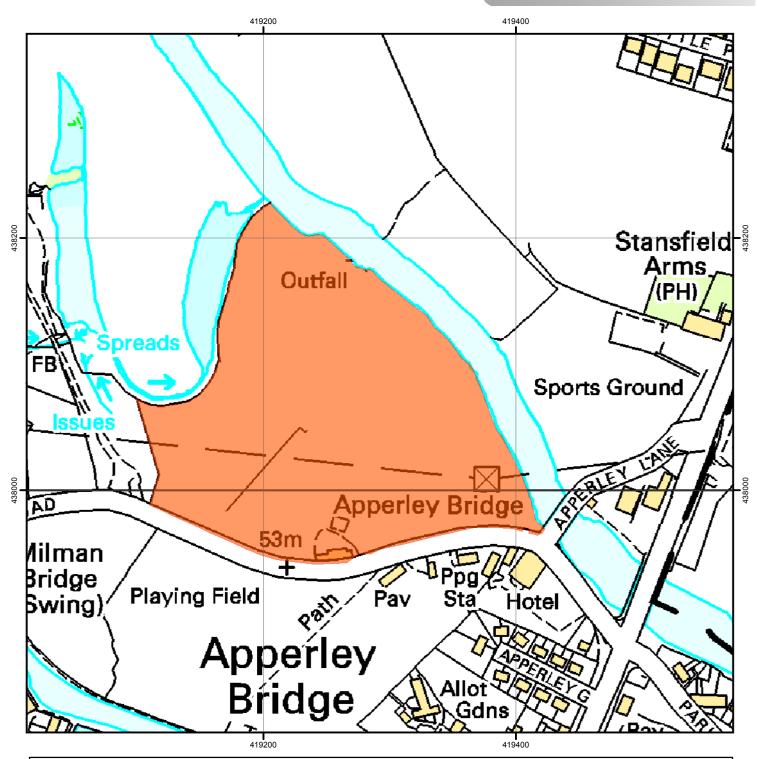

## City of Bradford Metropolitan District Council

www.bradford.gov.uk

| Land at Apperley Lane, Apperley Bridge, Bradford<br>Register of Statements, Maps & Declarations. Section 31 (6) Highways Act 1980                                              |                                                                        |                                                      |             |              |
|--------------------------------------------------------------------------------------------------------------------------------------------------------------------------------|------------------------------------------------------------------------|------------------------------------------------------|-------------|--------------|
| Legend                                                                                                                                                                         | N                                                                      | 1                                                    | Date Recvd  | 12 July 2011 |
| Land affected<br>by s31(6) deposit                                                                                                                                             | W - E<br>S                                                             | City of<br>BRADFORD<br>METROPOLITAN DISTRICT COUNCIL | Expiry Date | 15 Nov 2021  |
| This is an Officer's interpretation<br>of the s31(6) deposit. Please see<br>the paper documents lodged<br>with the Rights of Way Section,<br>City of Bradford MDC for details. |                                                                        |                                                      | File Ref    | 48           |
|                                                                                                                                                                                | Rights of Way Section<br>rightsofway@bradford.gov.uk<br>(01274) 432666 |                                                      | OS Ref      | SE 192380    |
|                                                                                                                                                                                |                                                                        |                                                      | Scale       | 1:3,000      |