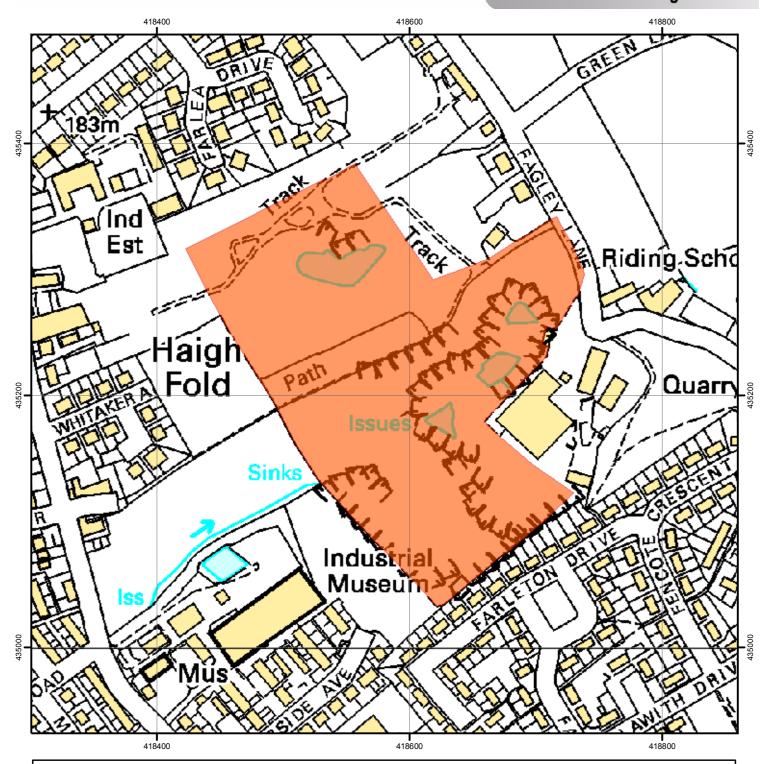

## Fagley Quarry, Fagley

Register of Statements, Maps & Declarations. Section 31 (6) Highways Act 1980

## Legend

Land affected by s31(6) deposit

This is an Officer's interpretation of the s31(6) deposit. Please see the paper documents lodged with the Rights of Way Section, City of Bradford MDC for details.

| Date Recvd  | 3 June 2004 |
|-------------|-------------|
| Expiry Date | 3 June 2014 |
| File Ref    | 13          |
| OS Ref      | SE185352    |

Scale 1:3,000