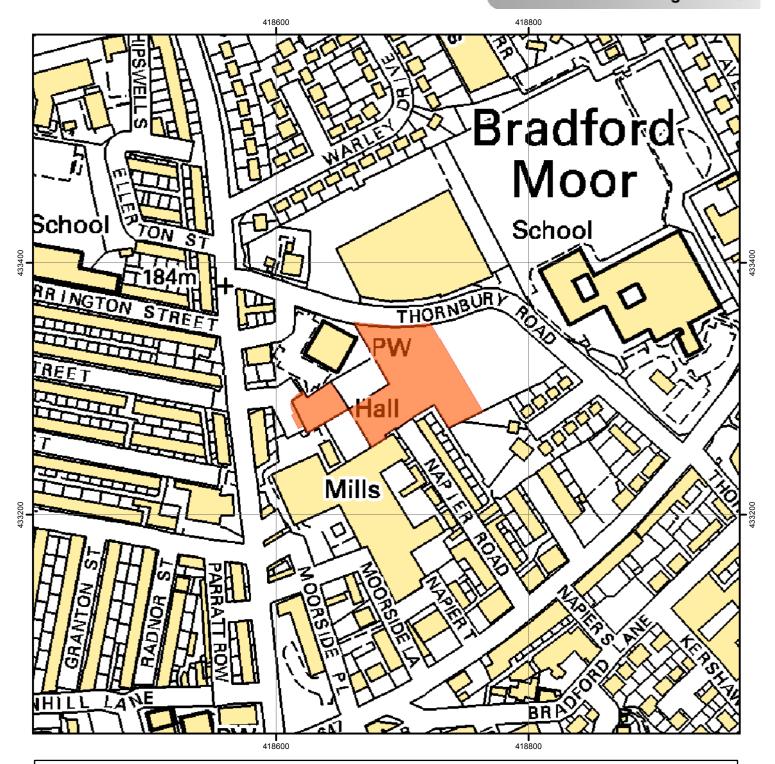

## Land at Thornbury Road, Bradford

Register of Statements, Maps & Declarations. Section 31 (6) Highways Act 1980

## Legend

Land affected by s31(6) deposit

This is an Officer's interpretation of the s31(6) deposit. Please see the paper documents lodged with the Rights of Way Section, City of Bradford MDC for details.