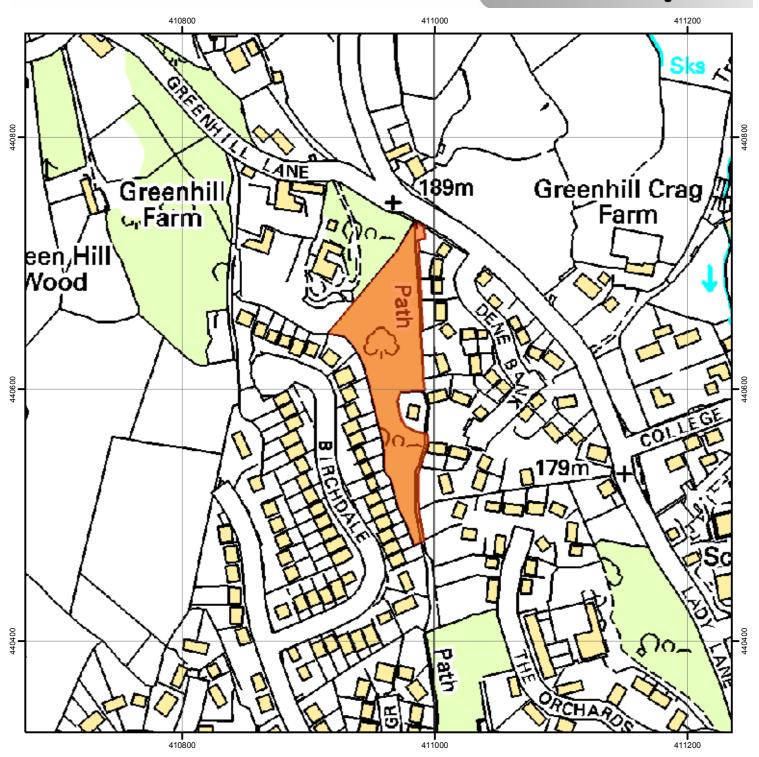

## Legend

Land affected by s31(6) deposit

This is an Officer's interpretation of the s31(6) deposit. Please see the paper documents lodged with the Rights of Way Section, City of Bradford MDC for details.