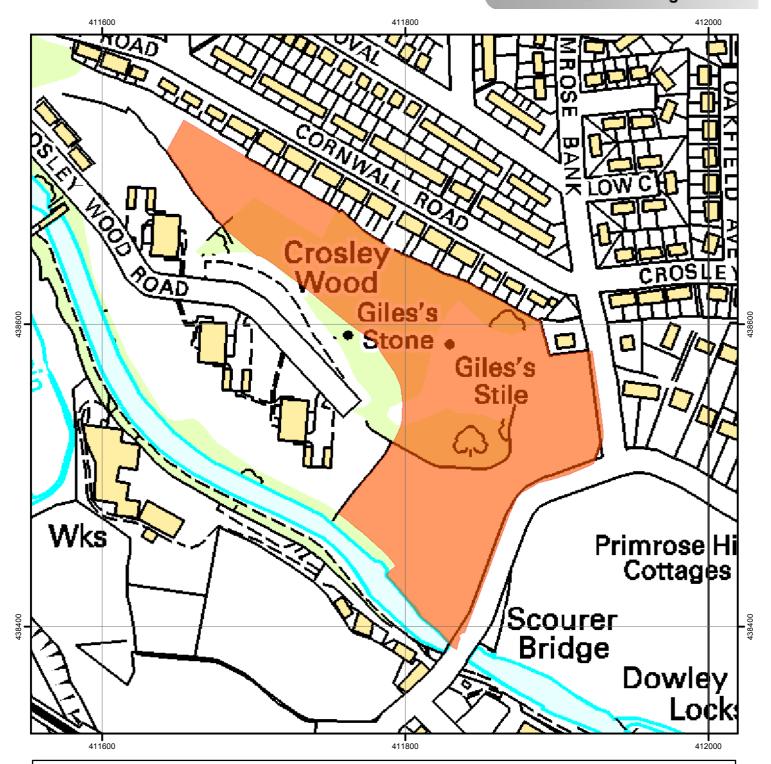

## Land at Cornwall Road/ Primrose Lane, Bingley

Register of Statements, Maps & Declarations. Section 31 (6) Highways Act 1980

## Legend

Land affected by s31(6) deposit

This is an Officer's interpretation of the s31(6) deposit. Please see the paper documents lodged with the Rights of Way Section, City of Bradford MDC for details.

OS Ref SE 118385
Scale 1:2,500