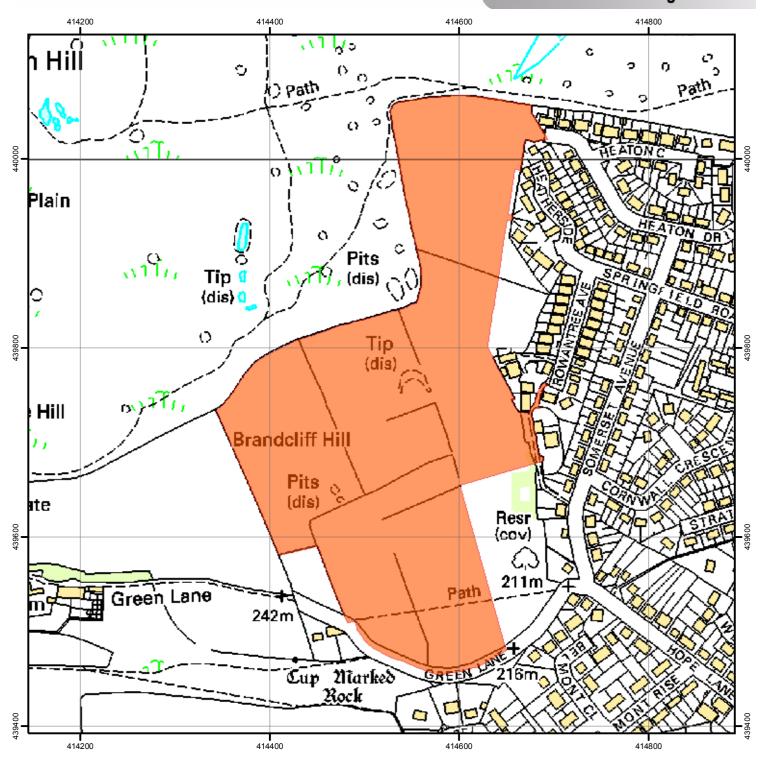

## Legend

Land affected by s31(6) deposit

This is an Officer's interpretation of the s31(6) deposit. Please see the paper documents lodged with the Rights of Way Section, City of Bradford MDC for details.

| Date Recvd  | 14 Aug 2007 |
|-------------|-------------|
| Expiry Date | 17 Aug 2017 |
| File Ref    | 22          |
| OS Ref      | SE145397    |
|             |             |

1:4.000

Scale